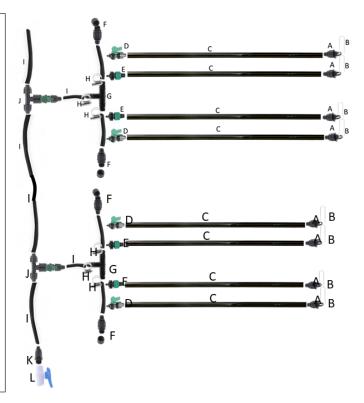

| Part Image | Part                                                                     | Diagram Label | Quantity<br>(per 50' bed)                                                                                                                             | Drip Depot Item # |
|------------|--------------------------------------------------------------------------|---------------|-------------------------------------------------------------------------------------------------------------------------------------------------------|-------------------|
|            | ¾ inch black poly<br>tubing                                              |               | Approximately 35" for the manifold head. You will need additional tubing for your water line or joining multiple manifolds.                           | 3552              |
|            | ¾ permaloc valve<br>tee                                                  |               | 1                                                                                                                                                     | 9963              |
|            | 8" wire staple                                                           | В             | 7                                                                                                                                                     | 1503              |
|            | 15mil P1 Ultra 5/8<br>drip tape with 8"<br>emitter spacing at<br>0.25GPH |               | 200' per 50' bed. emitter spacing and output can change based on your requirements/ water limitations. See the formula for help with this calculation | 2060              |
|            | Perma-Loc Tubing<br>Male Pipe Threads<br>Adapter ¾ MPT x ¾<br>Perma-Loc  | К             | 1                                                                                                                                                     | 1518              |

|                                                                                                                                                                                                                                                                                                                                                                                                                                                                                                                                                                                                                                                                                                                                                                                                                                                                                                                                                                                                                                                                                                                                                                                                                                                                                                                                                                                                                                                                                                                                                                                                                                                                                                                                                                                                                                                                                                                                                                                                                                                                                                                                | ⁵⁄8 drip tape end<br>with loop             | А | 4 | 13729 |
|--------------------------------------------------------------------------------------------------------------------------------------------------------------------------------------------------------------------------------------------------------------------------------------------------------------------------------------------------------------------------------------------------------------------------------------------------------------------------------------------------------------------------------------------------------------------------------------------------------------------------------------------------------------------------------------------------------------------------------------------------------------------------------------------------------------------------------------------------------------------------------------------------------------------------------------------------------------------------------------------------------------------------------------------------------------------------------------------------------------------------------------------------------------------------------------------------------------------------------------------------------------------------------------------------------------------------------------------------------------------------------------------------------------------------------------------------------------------------------------------------------------------------------------------------------------------------------------------------------------------------------------------------------------------------------------------------------------------------------------------------------------------------------------------------------------------------------------------------------------------------------------------------------------------------------------------------------------------------------------------------------------------------------------------------------------------------------------------------------------------------------|--------------------------------------------|---|---|-------|
|                                                                                                                                                                                                                                                                                                                                                                                                                                                                                                                                                                                                                                                                                                                                                                                                                                                                                                                                                                                                                                                                                                                                                                                                                                                                                                                                                                                                                                                                                                                                                                                                                                                                                                                                                                                                                                                                                                                                                                                                                                                                                                                                | PVC ¾ FPT Ball<br>Valve                    | L | 1 | 3409  |
|                                                                                                                                                                                                                                                                                                                                                                                                                                                                                                                                                                                                                                                                                                                                                                                                                                                                                                                                                                                                                                                                                                                                                                                                                                                                                                                                                                                                                                                                                                                                                                                                                                                                                                                                                                                                                                                                                                                                                                                                                                                                                                                                | 5⁄8 3.6mm barb valve fitting               | D | 2 | 1225  |
|                                                                                                                                                                                                                                                                                                                                                                                                                                                                                                                                                                                                                                                                                                                                                                                                                                                                                                                                                                                                                                                                                                                                                                                                                                                                                                                                                                                                                                                                                                                                                                                                                                                                                                                                                                                                                                                                                                                                                                                                                                                                                                                                | 5⁄8 3.6mm barb fitting                     | E | 2 | 1075  |
|                                                                                                                                                                                                                                                                                                                                                                                                                                                                                                                                                                                                                                                                                                                                                                                                                                                                                                                                                                                                                                                                                                                                                                                                                                                                                                                                                                                                                                                                                                                                                                                                                                                                                                                                                                                                                                                                                                                                                                                                                                                                                                                                | 1/2" x 520" Thread<br>Seal Tape by Orbit   | - | 1 | 2660  |
| -                                                                                                                                                                                                                                                                                                                                                                                                                                                                                                                                                                                                                                                                                                                                                                                                                                                                                                                                                                                                                                                                                                                                                                                                                                                                                                                                                                                                                                                                                                                                                                                                                                                                                                                                                                                                                                                                                                                                                                                                                                                                                                                              | ¾ permaloc to<br>MHT connector<br>with cap | F | 2 | 1522  |
|                                                                                                                                                                                                                                                                                                                                                                                                                                                                                                                                                                                                                                                                                                                                                                                                                                                                                                                                                                                                                                                                                                                                                                                                                                                                                                                                                                                                                                                                                                                                                                                                                                                                                                                                                                                                                                                                                                                                                                                                                                                                                                                                | ¾ barbed tee<br>fitting                    | G | 1 | 1785  |
| A STATE OF THE PARTY OF THE PAR | ¾ stainless steel<br>worm clamp            | Н | 3 | 11254 |

This drip system is a modular system designed to be built off... you can run one bed or multiple beds by just adding additional polytubing. Each manifold header controls a bed which gives you excellent control over the system. The drip tape listed in this particular system when paired with a 15PSI pressure reducer (like the one on the Red Fern Farm manifold kit) is designed to efficiently run with low yielding water systems.